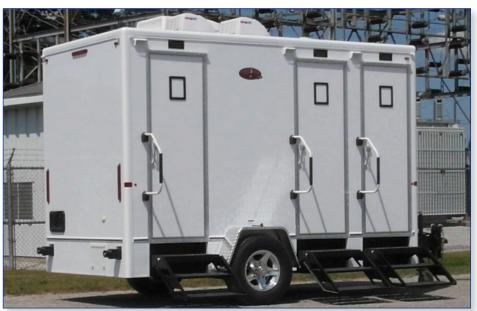

## Porta Lisa Plus - 12 foot trailer

The Porta Lisa Plus is a perfect restroom trailer for medium size events accommodating up to 350 guests. Beautiful cottage interior featuring 3 individual and separate bathrooms. One man, one woman and one unisex. Each bathroom is up fitted with wood grain floors, granite counter tops, hot and cold running water sinks, flushable toilets and all of the amenities of a home.

- AC/Heat for all four seasons
- Separate on-board water tank
- Stereo and Porch Lights