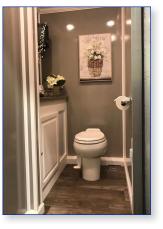

## Porta Lisa Plus - 12 foot trailer

The Porta Lisa Plus is a perfect restroom trailer for medium size events accommodating up to 350 guests. Beautiful cottage interior featuring 3 individual and separate bathrooms. One man, one woman and one unisex. Each bathroom is up fitted with wood grain floors, granite counter tops, hot and cold running water sinks, flushable toilets and all of the amenities of a home.

- AC/Heat for all four seasons
- Separate on-board water tank
- Stereo and Porch Lights