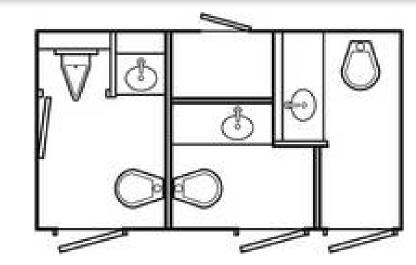

## Porta Lisa Plus - 12 foot trailer

The Porta Lisa Plus is a perfect restroom trailer for medium size events accommodating up to 350 guests. Beautiful cottage interior featuring 3 individual and separate bathrooms. One man, one woman and one unisex. Each bathroom is up fitted with wood grain floors, granite counter tops, hot and cold running water sinks, flushable toilets and all of the amenities of a home.