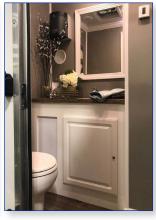

## Porta Lisa Plus - 12 foot trailer

The Porta Lisa Plus is a perfect restroom trailer for medium size events accommodating up to 350 guests. Beautiful cottage interior featuring 3 individual and separate bathrooms. One man, one woman and one unisex. Each bathroom is up fitted with wood grain floors, granite counter tops, hot and cold running water sinks, flushable toilets and all of the amenities of a home.

- AC/Heat for all four seasons
- Separate on-board water tank
- Stereo and Porch Lights